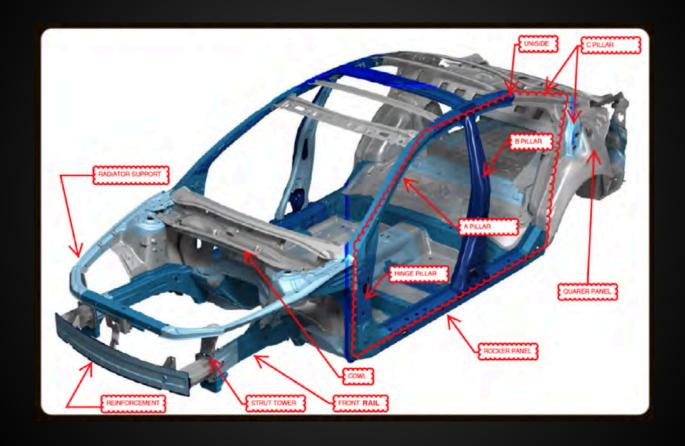

VISIBLE PARTS

INNER STRUCTURE

REAR END

| Line It | tems           |                               |           |     |        |       |          |      |
|---------|----------------|-------------------------------|-----------|-----|--------|-------|----------|------|
| Line    | Operation      | Description                   | Price     | QTY | Labor  | Paint | Lbr TTL  | Othe |
| 1       | Remove/Replace | Exhaust Muffler & Resonator   | \$445.00  | 1   | 0.8 B  |       | \$22.40  |      |
| 2       | Repair         | Liftgate Shell                |           |     | 5* B   |       | \$140.00 |      |
| 3       | Refinish       | Liftgate Outside              |           |     |        | 2.6 R | \$72.80  |      |
| 4       | Remove/Replace | Rear Body Panel               | \$305.00  | 1   | 8.5 B  |       | \$238.00 |      |
| 5       | Refinish       | Rear Body Panel               |           |     |        | 1.6 R | \$44.80  |      |
| 6       | Remove/Replace | Rear Body Floor Pan           | \$674.00  | 1   | 16.5 B |       | \$462.00 |      |
| 7       | Retinish       | Rear Floor Pan                |           |     |        | 1.5 R | \$42.00  |      |
| 8       | Repair         | L Rear Body Member Assy -S    | Service ! |     | 2* B   |       | \$56.00  |      |
| 9       | Remove/Replace | L Rear Body Rear Side Rail -S | \$33.95   | 1   | 2.5 B  |       | \$70.00  |      |
| 10      | Remove/Replace | R Rear Body Rail Extension -S | \$167.00  | 1   | 2.5 B  |       | \$70.00  |      |
| 11_     | Remove/Replace | L Rear Body Rail Extension -S | \$151.00  | 1   | 2.5 B  |       | \$70.00  |      |
| 12      | Overhaul       | Rear Bumper Cover Assy        |           |     | 0.4 B  |       | \$11.20  |      |
| 13      | Remove/Replace | Rear Bumper Cover             | \$200.00* | 1   |        |       |          |      |

### "NO CRASH NO CASH"

FIX THE CAR, FIX THE MIST

WHAT YOU DON'T SEE