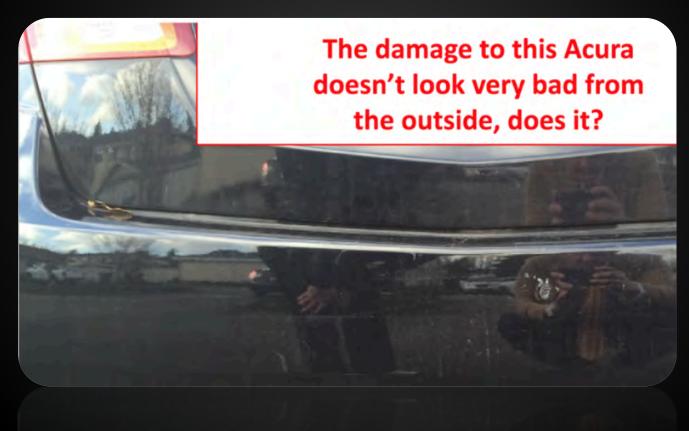

### "NO CRASH NO CASH"

FIX THE CAR, FIX THE MIST

WHAT YOU DON'T SEE

### "NO CRASH NO CASH"

FIX THE CAR, FIX THE MIST

### "NO CRASH NO CASH"

#### FIX THE CAR, FIX THE MIST

| 6  | V |     |      | Vehicle: 2010 ACUR TSX 4D SED 6-3.5L-FI |   |        |       |     |
|----|---|-----|------|-----------------------------------------|---|--------|-------|-----|
| 41 | # | S01 | R&I  | L REAR BUMPER RETAINER                  |   |        | 0.1   |     |
| 42 | # | 901 | Repl | REAR BUMPER IMPACT ABSORBER             | ı | 65.73  | Incl. |     |
| 43 | # | S01 | Repl | REAR BUMPER REINFORCEMENT BAR           | ı | 378.58 | Incl. |     |
| 44 | # |     |      | HAZARDOUS WASTE DISPOSAL                | L | 5.00   |       |     |
| 45 | # |     |      | ADDITIONAL OPERATIONS                   | 1 |        |       |     |
| 46 | # | S01 | Refn | CLEAR COAT                              |   |        |       | 2.1 |
| 47 | # |     |      | FLEX ADDITIVE                           | ı | 6.00   |       |     |
| 48 | # |     |      | TINT                                    | 1 |        |       | 0.5 |
| 49 | # | S01 |      | RESTORE CORROSSION PROTECTION           | 1 | 15.00  | Incl. |     |
| 50 | # | 501 | Repl | SEAM SEAL                               | 1 | 35.00  | 0.2   |     |
| 51 | # | S01 |      | - MANUAL ENTRIES                        |   |        |       |     |
| 52 | # | S01 |      | MASK INTERIOR Structural Damage!!       |   | 5.00   | 0.3   |     |
| 53 | # |     |      | FILL SAND AND FEATHER                   | ı |        | 0.5   |     |
| 54 | # |     |      | COLOR SAND AND BUFF                     | 1 |        | 0.5   |     |
| 55 | # | S01 |      | FRAME RACK SET-UP AND MEASURE           | ı |        | 2.0 F |     |
| 56 | # | 501 |      | PULL AND ALIGN FOR MASH                 | ı |        | 2.0 F |     |
| 57 | # | S01 | Rpr  | PINCH WELDS                             |   |        | 1.0   |     |