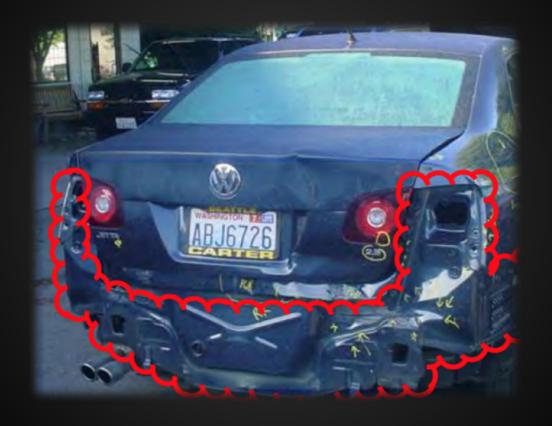

VISIBLE PARTS

INNER STRUCTURE

REAR END

| Line It | tems           |                               |           |     |        |       |          |      |
|---------|----------------|-------------------------------|-----------|-----|--------|-------|----------|------|
| Line    | Operation      | Description                   | Price     | QTY | Labor  | Paint | Lbr TTL  | Othe |
| 1       | Remove/Replace | Exhaust Muffler & Resonator   | \$445.00  | 1   | 0.8 B  |       | \$22.40  |      |
| 2       | Repair         | Liftgate Shell                |           |     | 5* B   |       | \$140.00 |      |
| 3       | Refinish       | Liftgate Outside              |           |     |        | 2.6 R | \$72.80  |      |
| 4       | Remove/Replace | Rear Body Panel               | \$305.00  | 1   | 8.5 B  |       | \$238.00 |      |
| 5       | Refinish       | Rear Body Panel               |           |     |        | 1.6 R | \$44.80  |      |
| 6       | Remove/Replace | Rear Body Floor Pan           | \$674.00  | 1   | 16.5 B |       | \$462.00 |      |
| 7       | Retinish       | Rear Floor Pan                |           |     |        | 1.5 R | \$42.00  |      |
| 8       | Repair         | L Rear Body Member Assy -S    | Service ! |     | 2* B   |       | \$56.00  |      |
| 9       | Remove/Replace | L Rear Body Rear Side Rail -S | \$33.95   | 1   | 2.5 B  |       | \$70.00  |      |
| 10      | Remove/Replace | R Rear Body Rail Extension -S | \$167.00  | 1   | 2.5 B  |       | \$70.00  |      |
| 11_     | Remove/Replace | L Rear Body Rail Extension -S | \$151.00  | 1   | 2.5 B  |       | \$70.00  |      |
| 12      | Overhaul       | Rear Bumper Cover Assy        |           |     | 0.4 B  |       | \$11.20  |      |
| 13      | Remove/Replace | Rear Bumper Cover             | \$200.00* | 1   |        |       |          |      |

### "NO CRASH NO CASH"

FIX THE CAR, FIX THE MIST

WHAT YOU DON'T SEE