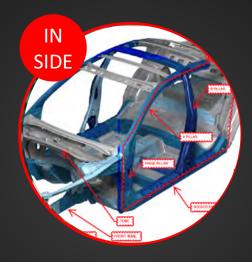

VISIBLE PARTS

INNER STRUCTURE

REAR END

| Line It | tems           |                               |           |     |        |       |          |      |
|---------|----------------|-------------------------------|-----------|-----|--------|-------|----------|------|
| Line    | Operation      | Description                   | Price     | QTY | Labor  | Paint | Lbr TTL  | Othe |
| 1       | Remove/Replace | Exhaust Muffler & Resonator   | \$445.00  | 1   | 0.8 B  |       | \$22.40  |      |
| 2       | Repair         | Liftgate Shell                |           |     | 5* B   |       | \$140.00 |      |
| 3       | Refinish       | Liftgate Outside              |           |     |        | 2.6 R | \$72.80  |      |
| 4       | Remove/Replace | Rear Body Panel               | \$305.00  | 1   | 8.5 B  |       | \$238.00 |      |
| 5       | Refinish       | Rear Body Panel               |           |     |        | 1.6 R | \$44.80  |      |
| 6       | Remove/Replace | Rear Body Floor Pan           | \$674.00  | 1   | 16.5 B |       | \$462.00 |      |
| 7       | Retinish       | Rear Floor Pan                |           |     |        | 1.5 R | \$42.00  |      |
| 8       | Repair         | L Rear Body Member Assy -S    | Service ! |     | 2* B   |       | \$56.00  |      |
| 9       | Remove/Replace | L Rear Body Rear Side Rail -S | \$33.95   | 1   | 2.5 B  |       | \$70.00  |      |
| 10      | Remove/Replace | R Rear Body Rail Extension -S | \$167.00  | 1   | 2.5 B  |       | \$70.00  |      |
| 11_     | Remove/Replace | L Rear Body Rail Extension -S | \$151.00  | 1   | 2.5 B  |       | \$70.00  |      |
| 12      | Overhaul       | Rear Bumper Cover Assy        |           |     | 0.4 B  |       | \$11.20  |      |
| 13      | Remove/Replace | Rear Bumper Cover             | \$200.00* | 1   |        |       |          |      |

### "NO CRASH NO CASH"

FIX THE CAR, FIX THE MIST

WHAT YOU DON'T SEE