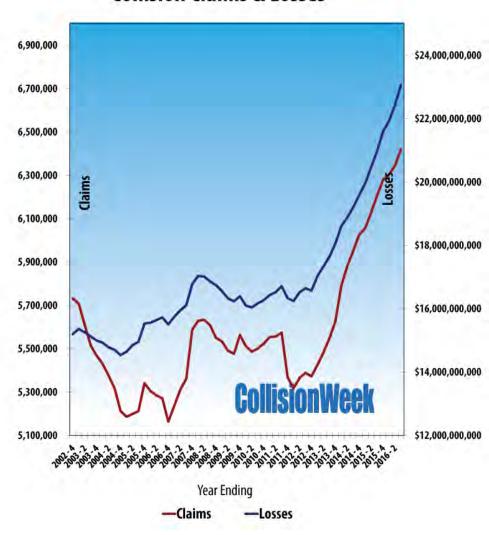

# CLAIMS EXPLODING

- CLAIM FREQUENCY UP 3.5%
- CLAIM SEVERITY UP 6.4%
- TOTAL PAYMENTS UP \$2 BILLION

#### Private Passenger Collision Claims & Losses