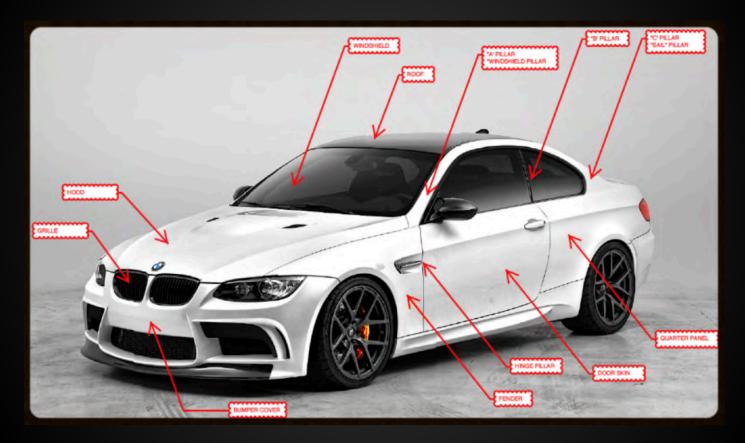

# WINNING PROPERTY DAMAGE CLAIMS

PAUL M VEILLON, JD, CPCU





### PD IS PART OF YOUR JOB

WORK FOR YOUR WHOLE CLIENT



# TODAY'S AGENDA

TRENDS



REPAIR & TOTAL LOSS



LOSS OF USE





**ANATOMY** 



DIMINISHED VALUE



**SUBRO** 





# CLAIMS EXPLODING

- CLAIM FREQUENCY UP 3.5%
- CLAIM SEVERITY UP 6.4%
- TOTAL PAYMENTS UP \$2 BILLION



#### Private Passenger Collision Claims & Losses



#### CLAIMS DAMAGE CONTROL

STRATEGIES FOR SHAVING SEVERITY



BIG SHOPS
VOLUME PROFIT
INSURANCE PRICE CONTROL



"CONSUMER CHOICE"



REPAIR DURATION
TOTAL LOSS
FAULT SHAVING



TOTAL LOSS SOFTWARE SUBJECTIVE INSPECTIONS







VISIBLE PARTS



INNER STRUCTURE



REAR END















| Line It | tems           |                               |           |     |        |       |          |      |
|---------|----------------|-------------------------------|-----------|-----|--------|-------|----------|------|
| Line    | Operation      | Description                   | Price     | QTY | Labor  | Paint | Lbr TTL  | Othe |
| 1       | Remove/Replace | Exhaust Muffler & Resonator   | \$445.00  | 1   | 0.8 B  |       | \$22.40  |      |
| 2       | Repair         | Liftgate Shell                |           |     | 5* B   |       | \$140.00 |      |
| 3       | Refinish       | Liftgate Outside              |           |     |        | 2.6 R | \$72.80  |      |
| 4       | Remove/Replace | Rear Body Panel               | \$305.00  | 1   | 8.5 B  |       | \$238.00